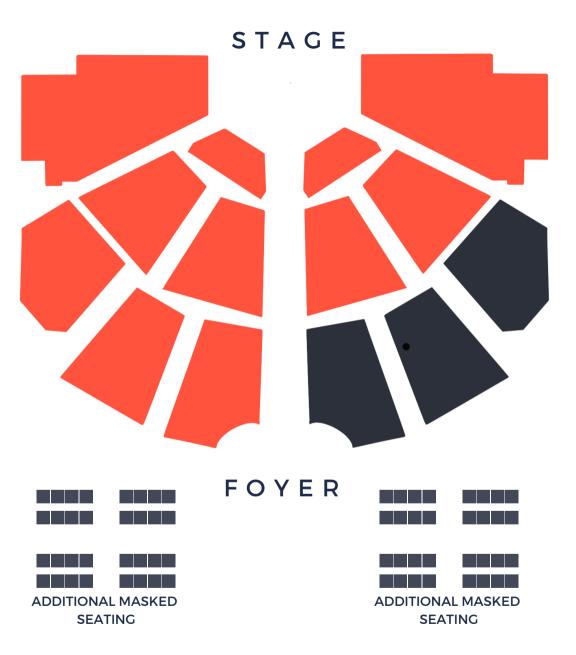

### AUDITORIUM SEATING

Masks Optional

Masks & Distancing

#### OVERFLOW AREAS

Room 141/142 Masks Optional