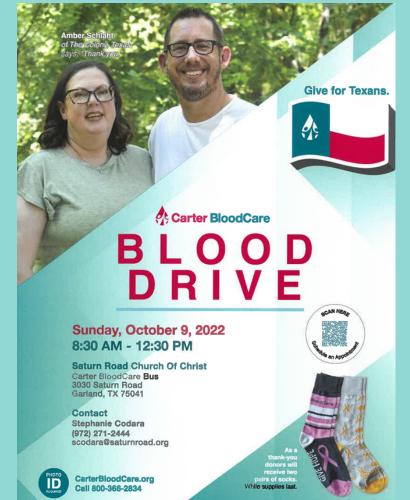

**Blood Drive** - Sunday, October 9 - 8:30 - 12:30 - Scan the QR code on the flyer in the online bulletin or call Stephanie Codara in the church office.

Harvest Sunday 2022 - October 16 - Harvest Goal: \$600,000