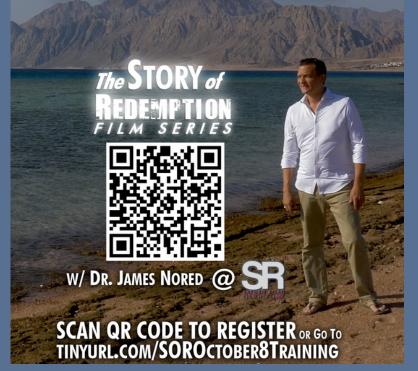

# **NEW BIBLE FILM SERIES!**

STORY OF REDEMPTION SEMINAR SAT., OCT. 8, 9 AM - NOON

"How beautiful are the feet of those who bring good news"